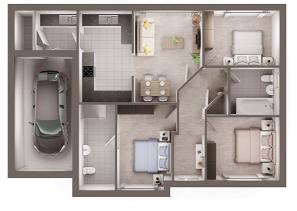

# **The Mulberry**

The heart of this home is the open-plan lounge and dining room making for a flexible space whether you are hosting friends and family or relaxing after a busy day. The kitchen is fitted with Woodall Homes' signature, elegant quartz worktops with integrated appliances and is complemented by a separate utility room.

The three generous double bedrooms, principal with a luxury en-suite bathroom, allow for plenty of private space with a timeless, calming aesthetic. A further large family bathroom supplements the rooms at the end of the hallway.

Outside, space for multiple vehicles to park off-street and an enclosed rear garden complete the home.