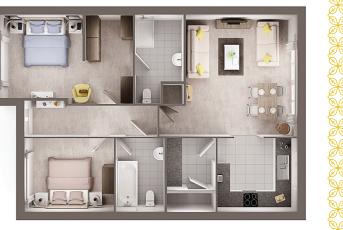

## **The Rosewood**

2

2

**2** 

The two large double bedrooms at the front of the property, both with en-suite bathrooms, are brimming with natural light. The hallway then takes you through to the kitchen, with fully-fitted, high-end quartz worktop units, an enclosed utility room and separate lounge and dining area. The ample living space, with areas for all your day-to-day activities, make this a home built to last.

From the stunning lounge, French doors open to the generous rear garden, completing your beautiful home. Off-street parking for two vehicles is found at the front of the property.