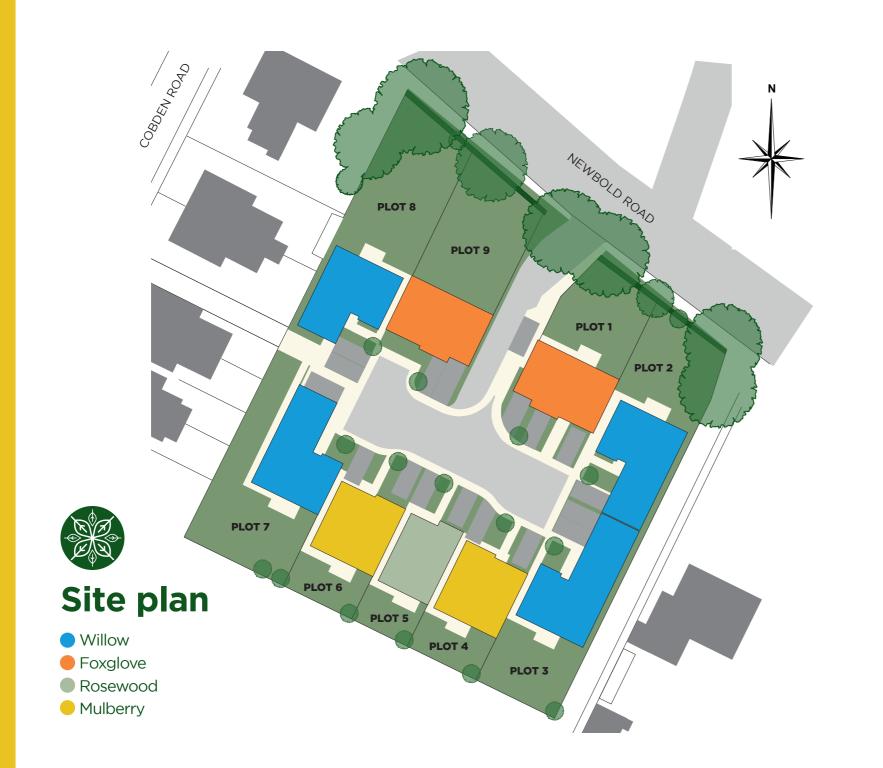

## **The Rosewood**

2

2

**2** 

The two large double bedrooms at the front of the property, both with en-suite bathrooms, are brimming with natural light. The hallway then takes you through to the kitchen, with fully-fitted, high-end quartz worktop units, an enclosed utility room and separate lounge and dining area. The ample living space, with areas for all your day-to-day activities, make this a home built to last.

# **The Mulberry**

The heart of this home is the open-plan lounge and dining room making for a flexible space whether you are hosting friends and family or relaxing after a busy day. The kitchen is fitted with Woodall Homes' signature, elegant quartz worktops with integrated appliances and is complemented by a separate utility room.

## **The Willow**

The principal bedroom at this property is the pinnacle of luxurious private space; a generous double bedroom with an en-suite bathroom with an adjoining dressing area. The further two double bedrooms are served by a large family bathroom.

# The Foxglove

Each of the bedrooms at this smart home enjoys abundant natural light. The principal bedroom also includes an en-suite bathroom and a generous wardrobe and dressing space.

Moving through the home you will then find the large family bathroom and open-plan living and dining space with French doors out onto the enclosed rear garden. A separate kitchen with quartz worktops and integrated appliances complete the home, flowing seamlessly through to an additional utility space.