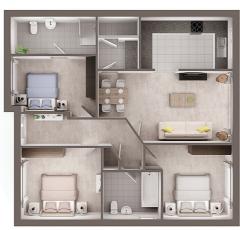

# **The Mulberry**

The heart of this home is the open-plan lounge and dining room making for a flexible space whether you are hosting friends and family or relaxing after a busy day. The kitchen is fitted with Woodall Homes' signature, elegant quartz worktops with integrated appliances and is complemented by a separate utility room.

The three generous double bedrooms, principal with a luxury en-suite bathroom, allow for plenty of private space with a timeless, calming aesthetic. A further large family bathroom supplements the rooms at the end of the hallway.

Outside, space for multiple vehicles to park off-street and an enclosed rear garden complete the home.