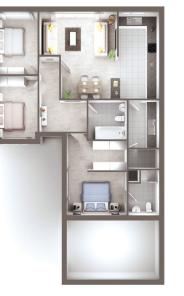

## **The Rosewood**

2

2

**2** 

The two large double bedrooms at the front of the property, both with en-suite bathrooms, are brimming with natural light. The hallway then takes you through to the kitchen, with fully-fitted, high-end quartz worktop units, an enclosed utility room and separate lounge and dining area. The ample living space, with areas for all your day-to-day activities, make this a home built to last.

From the stunning lounge, French doors open to the generous rear garden, completing your beautiful home. Off-street parking for two vehicles is found at the front of the property.